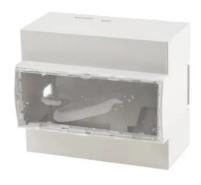

## Product Description

Raspberry Pi B+ and Pi 2 B 6M DIN Rail Modulbox, Transparent Top

The 6M DIN Rail Modulbox for the Raspberry Pi B+ and 2 B is a grey plastic enclosure that can house your Pi as well as another PCB. The modulbox comes with a DIN rail hook, enclosure base, enclosure body and transparent top panel.

- For use with: Raspberry Pi 2B, Raspberry Pi B+
- Color: GreySeries: Modulbox DIN Rail
- External dimensions: 106 x 90 x 55 mm
  Body material: ABS, Polycarbonate