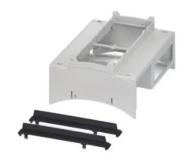

## Product Description

Polycarbonate Raspberry Pi Case in Grey

The RPI-BC enclosure from Phoenix Contact is designed to house a Raspberry Pi model A+, B+, B2 or B3. It features tool-free mounting and complies with DIN 43880 enabling it to be integrated in a distributor housing. The RPI-BC housing system can be mounted on a TS 35 DIN Rail or on a wall. Further PCBs can also be inserted in the housing in addition to the Raspberry Pi board.

- Series: RPI-BC
- Color: GreyBody material: Polycarbonate