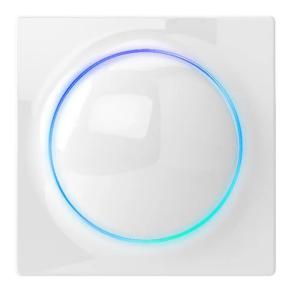

## Walli Controller

The FIBARO Walli Controller is a part of FIBARO Walli line of smart devices. The smart wall-mounted Z-Wave remote controller can activate scenes or control various types of Z-Wave devices, e.g. switches, dimmers, roller shutters. A pre-set configuration allow to easily adjust operation for specific types of controlled devices. Specifications: