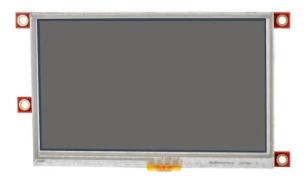

## Item no.: 343713 SK-43PT-PI - 4.3 inch resistive touchscreen PICASO 4DGL starter kit

## Product Description

4.3 inch resistive touchscreen PICASO 4DGL starter kit

The resistive touchscreen LCD display starter kits from 4D Systems for the Raspberry Pi come in 4 different sizes: 2.4", 2.8", 3.2" and 4.3". The kit allows you to connect to your Pi to program the LCD display for graphics, images, text, sound and data logging. Contents of the kit

- Display module uLCD-xxPTU
  Serial Pi adapter 4D
- microSD card 2 GB
- Programming adapter uUSB-PA5
  5-pole connection cable, socket to socket, 150 mm
- 5-pin plug / plug adapterQuick start guide
- PICASO 4DGL graphics controller
  IDE software 4D Systems Workshop 4