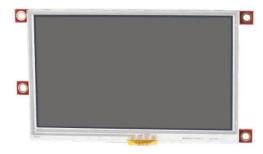

## ULCD-43PT-PI - 4.3 inch resistive touchscreen Diablo16

## Product Description

4.3 inch resistive touchscreen Diablo16

The resistive touchscreen LCD displays from 4D Systems for the Raspberry Pi come in 4 different sizes: 2.4", 2.8", 3.2" and 4.3". You can connect the Pi to program the LCD display for graphics, images, text, sound, and data logging. Content

- LCD displaySerial Pi adapter 4D
- 5-pole connection cable, socket to socket, 150 mm
  Quick start overview

- Main features of the LCD displays
   PICASO 4DGL graphics controller
   IDE software 4D Systems Workshop 4
   Variety of serial commands
- Power is supplied directly via the Pi