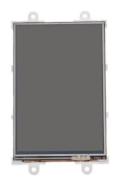

## ULCD-35DT-PI - 3.5 inch resistive touchscreen Diablo16

## Product Description

3.5 inch resistive touchscreen Diablo16

The 4D Systems series of resistive touchscreen LCD displays for Raspberry Pi is available in 3 different sizes: 3.5", 4.3" and 7". You can connect the Pi to program the LCD display for graphics, images, text, sound, and data logging. Content