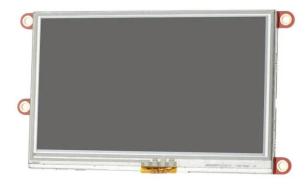

## ULCD-43DT-PI - 4.3 inch resistive touchscreen Diablo16

## Product Description

4.3 inch resistive touchscreen Diablo16

The 4D Systems series of resistive touchscreen LCD displays for Raspberry Pi is available in 3 different sizes: 3.5", 4.3" and 7". You can connect the Pi to program the LCD display for graphics, images, text, sound, and data logging. Content