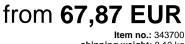

## Item no.: 343700 4DPI-32-II - 3.2 Inch Resistive Touchscreen 4DPI-32 MK2 Primary

Item no.: 343700 shipping weight: 0.10 kg Manufacturer: 4D Systems

## Product Description

3.2 inch resistive touchscreen 4DPI-32 MK2 Primary

Quickly add a primary touchscreen to your Raspberry Pi with a display from 4D Systems. Available in two sizes: 3.2" and 3.5", both of which are attached via the 40-pin header connector. The screen is supplied with power via the Raspberry Pi, so that no additional power supply is required. Installation and setup with your Raspberry Pi can be completed in just a few minutes by downloading the software available on the 4D Systems website.

- 4-wire resistive touch screen
  4 corner plates with 2.6 mm holes for wall mounting
- Typical frame rate of 17 FPS
  High-speed 48 MHz SPI connection with the Raspberry Pi with compression technology
- LED backlighting controlled via on/off or PWM
  Optional bezels are available for the 3.2 inch screen for a professional appearance