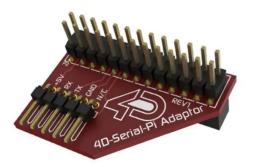

## Display board I/O expander

The Serial Pi Adapter from 4D Systems is an adapter board that enables most display modules from 4D Systems to be connected to the Raspberry Pi platform via a simple 5-pin connector. The Serial Pi Adapter offers a serial interface with a direct I/O connection to the Raspberry Pi. The adapter forwards the power supply from the Raspberry Pi to the display module, which means that no external power supply is required. The serial adapter is compatible with the Raspberry Pi A, B and B+.

The 4D Serial Pi Adapter kit includes:

4D Serial Pi Adapter
5-pole patch cable, socket-socket, 150 mm
5-pin adapter, plug-plug

Specifications

Scan this QR code to view the product All details, up-to-date prices and availability