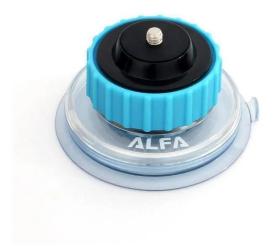

## Product Description

ASCM01 - Standard 1/4" screw suction cup mount for Tube and WiFi/4G CampPro™ series

ASCM01 is a suction cup mount with 1/4" screw and twist lock.

It is ideal for quick mounting of the ALFA Network's Tube and WiFi/4G CampPro™ series on any flat surface.

Thanks to the strong suction (up to 3 kg of load) and a standard 1/4" screw, it can be used also with other devices like outdoor antennas, action and photo cameras or photo equipment.

- Compatibility: ALFA Network Tube series; ALFA Network WiFi CampPro™ series; ALFA Network 4G CampPro™ series; Action and photo cameras with standard
- Companying: All A Network 1/4" screw mount type
  Screw type: Standard 1/4"
  Maximum load: 3 kg