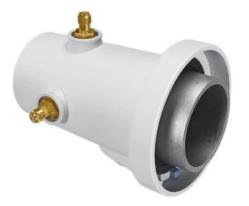

## STA-SMA - StarterAdapter(TM) SMA

The StarterAdapter(TM) SMA converts waveguide interface into coaxial RP-SMA for horizontal and vertical polarization. The adapter enables using radios with coaxial interface with any StarterDish(TM) antenna.

Technical Data

- Antenna connection: Waveguide port
  Radio connection: 2x RP-SMA female
  Materials: Insert Aluminium alloy; Adapter UV stabilized and weather resistant ABS plastic
  Flame rating: UL 94 HB
  Temperature: -40°C to +60°C (-40°F to +140°F)
  Wind survival: 160 km/h
  Weight: 0.16 kg/0.35 lbs single unit incl. package
  Dimensions: 120 x 75 x 75 mm/4.7 x 2.9 x 2.9 inch single unit incl. package