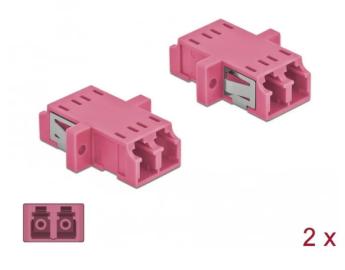

## Product Description

Delock Optical Fiber Coupler LC Duplex female to LC Duplex female Multi-mode 2 pieces violet

With this LC Duplex coupling by Delock, optical fiber male connectors can be easily connected to each other. The coupling enables a direct connection to the optical fiber cable and is suitable for simple mounting in optical fiber connection boxes, cabinets and patch panels.

The coupling is equipped with an appropriate cap to protect the sleeve from dust and to keep it clean.

- Connectors: 1 x SC Duplex female > 1 x SC Duplex female
   For multi-mode fiber OM4
   Ceramic sleeve
   With dust cover

- Colour: violet
  Dimensions (LxWxH): ca. 29.2 x 12.7 x 9.3 mm

Scan this QR code to view the product All details, up-to-date prices and availability