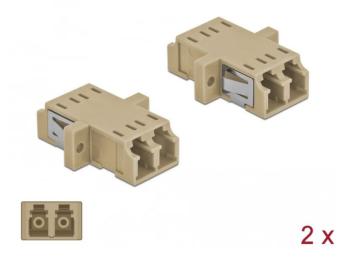

## Product Description

Delock Optical Fiber Coupler LC Duplex female to LC Duplex female Multi-mode 2 pieces beige

With this SC Duplexcoupling by Delock, optical fiber male connectors can be easily connected to each other. The coupling enables a direct connection to the optical fiber cable and is suitable for simple mounting in optical fiber connection boxes, cabinets and patch panels.

The coupling is equipped with an appropriate cap to protect the sleeve from dust and to keep it clean.

- Connectors: 1 x LC Duplex female > 1 x LC Duplex female
   For multi-mode fiber OM1 / OM2
   Ceramic sleeve
   With dust cover

- with dust cover
  Mounting via metal holder or screws
  2 x mounting holes
  Mounting hole diameter: 2.3 mm
  Pitch of screw hole: ca. 18 mm
  Panel cut-out (WxH): ca. 13.4 x 9.5 mm
  Operating temperature: -20 °C ~ 70 °C
  Material: plastic
  Colour baize

- Colour: beige
  Dimensions (LxWxH): ca. 29.2 x 12.7 x 9.3 mm

Scan this QR code to view the product All details, up-to-date prices and availability