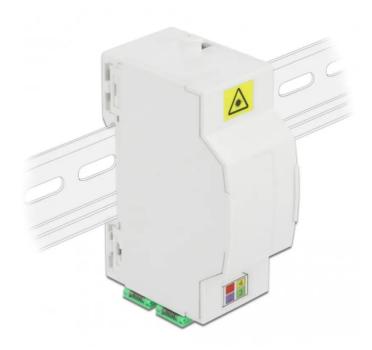

## Product Description

Delock Optical Fiber Connection Box for DIN Rail 4 x SC Simplex or LC Duplex

This fiber optical junction box by Delock can accommodate up to four SC Simplex or LC Duplex fiber optical cables. The integrated clips allow the mounting on 35 mm DIN rails.

- Optical fiber connection box for FTTH applications
   4 slots for SC Simplex or LC Duplex couplings
- DIN rail mounting: 35 mm
  Protective flip
- Colour: whiteMaterial: ABS
- Dimensions (LxWxH): ca. 85.0 x 60.5 x 31.5 mm
   Package content: Optical fiber connection box; 4 x SC Simplex coupler with laser protection flip