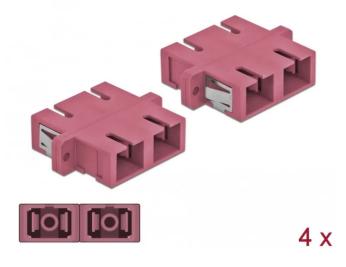

Item no.: 341406 85998 - Optical Fiber Coupler SC Duplex female to SC Dulex female Single-mode 4 pieces violet

## Product Description

Delock Optical Fiber Coupler SC Duplex female to SC Dulex female Single-mode 4 pieces violet

With this SC Duplex coupling by Delock, optical fiber male connectors can be easily connected to each other. The coupling enables a direct connection to the optical fiber cable and is suitable for simple mounting in optical fiber connection boxes, cabinets and patch panels.

The coupling is equipped with an appropriate cap to protect the sleeve from dust and to keep it clean.

- Connectors: 1 x SC Duplex female > 1 x SC Duplex female
   For single-mode fiber OM4
   Ceramic sleeve
   With dust cover

- Colour: violet
  Dimensions (LxWxH): ca. 34.7 x 25.6 x 9.3 mm

Scan this QR code to view the product All details, up-to-date prices and availability