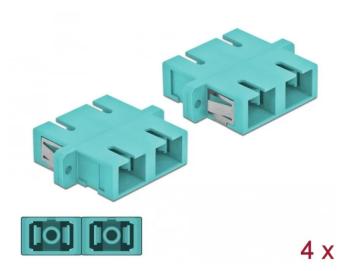

## Product Description

Delock Optical Fiber Coupler SC Duplex female to SC Dulex female Single-mode 4 pieces light blue

With this SC Duplex coupling by Delock, optical fiber male connectors can be easily connected to each other. The coupling enables a direct connection to the optical fiber cable and is suitable for simple mounting in optical fiber connection boxes, cabinets and patch panels.

The coupling is equipped with an appropriate cap to protect the sleeve from dust and to keep it clean.

- Connectors: 1 x SC Duplex female > 1 x SC Duplex female
   For single-mode fiber OM3
   Ceramic sleeve
   With dust cover

- With dust cover
  Mounting via metal holder or screws
  2 x mounting holes
  Mounting hole diameter: 2.4 mm
  Pitch of screw hole: ca. 30.4 mm

- Panel cut-out (WxH): ca. 26.6 x 9.5 mm
   Operating temperature: -20 °C ~ 70 °C
   Material: plastic

- Colour: light blue
  Dimensions (LxWxH): ca. 34.7 x 25.6 x 9.3 mm