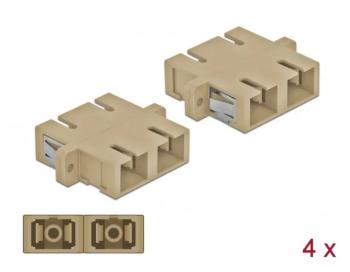

## Product Description

Delock Optical Fiber Coupler SC Duplex female to SC Dulex female Single-mode 4 pieces beige

With this SC Duplex coupling by Delock, optical fiber male connectors can be easily connected to each other. The coupling enables a direct connection to the optical fiber cable and is suitable for simple mounting in optical fiber connection boxes, cabinets and patch panels.

The coupling is equipped with an appropriate cap to protect the sleeve from dust and to keep it clean.

- Connectors: 1 x SC Duplex female > 1 x SC Duplex female
   For single-mode fiber OM1 / OM2
   Ceramic sleeve
   With dust cover

- With dust cover
  Mounting via metal holder or screws
  2 x mounting holes
  Mounting hole diameter: 2.4 mm
  Pitch of screw hole: ca. 30.4 mm

- Panel cut-out (WxH): ca. 26.6 x 9.5 mm
   Operating temperature: -20 °C ~ 70 °C
   Material: plastic

- Colour: beige
  Dimensions (LxWxH): ca. 34.7 x 25.6 x 9.3 mm