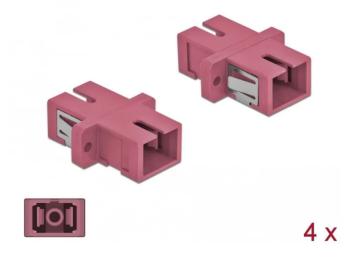

## Product Description

Delock Optical Fiber Coupler SC Simplex female to SC Simplex female Single-mode 4 pieces violet

With this SC Simplex coupling by Delock, optical fiber male connectors can be easily connected to each other. The coupling enables a direct connection to the optical fiber cable and is suitable for simple mounting in optical fiber connection boxes, cabinets and patch panels.

The coupling is equipped with an appropriate cap to protect the sleeve from dust and to keep it clean.

- Connectors: 1 x SC Simplex female > 1 x SC Simplex female
  For single-mode fiber OM4
  Ceramic sleeve
  With dust cover

- Colour: violet
  Dimensions (LxWxH): ca. 27.4 x 12.7 x 9.3 mm

Scan this QR code to view the product All details, up-to-date prices and availability