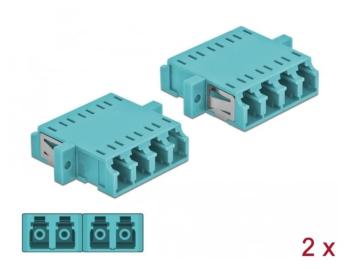

## Product Description

Delock Optical Fiber Coupler LC Quad female to LC Quad female Multi-mode 2 pieces light blue

With this LC Quad coupling by Delock, optical fiber male connectors can be easily connected to each other. The coupling enables a direct connection to the optical fiber cable and is suitable for simple mounting in optical fiber connection boxes, cabinets and patch panels.

The coupling is equipped with an appropriate cap to protect the sleeve from dust and to keep it clean.

- Connectors: 1 x SC Quad female > 1 x SC Quad female
   For multi-mode fiber OM3
   Ceramic sleeve
   With dust cover