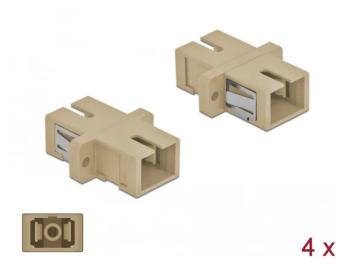

## 85993 - Optical Fiber Coupler SC Simplex female to SC Simplex female Single-mode 4 pieces beige

## Product Description

Delock Optical Fiber Coupler SC Simplex female to SC Simplex female Single-mode 4 pieces beige

With this SC Simplex coupling by Delock, optical fiber male connectors can be easily connected to each other. The coupling enables a direct connection to the optical fiber cable and is suitable for simple mounting in optical fiber connection boxes, cabinets and patch panels.

The coupling is equipped with an appropriate cap to protect the sleeve from dust and to keep it clean.

- Connectors: 1 x SC Simplex female > 1 x SC Simplex female
  For single-mode fiber OM1 / OM2
  Ceramic sleeve
  With dust cover

- Mounting via metal holder or screws
   2 x mounting holes
   Mounting hole diameter: 2.4 mm
   Pitch of screw hole: ca. 18 mm

- Panel cut-out (WxH): ca. 13.4 x 9.5 mm
  Operating temperature: -20 °C ~ 70 °C
  Material: plastic

- Colour: beige
  Dimensions (LxWxH): ca. 27.4 x 12.7 x 9.3 mm