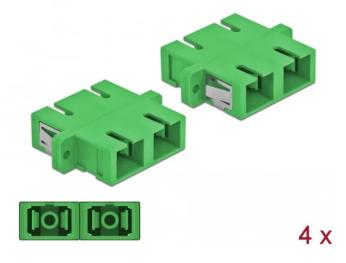

Item no.: 341400 85992 - Optical Fiber Coupler SC Duplex female to SC Dulex female Single-mode 4 pieces green

## Product Description

Delock Optical Fiber Coupler SC Duplex female to SC Dulex female Single-mode 4 pieces green

With this SC Duplex coupling by Delock, optical fiber male connectors can be easily connected to each other. The coupling enables a direct connection to the optical fiber cable and is suitable for simple mounting in optical fiber connection boxes, cabinets and patch panels.

The coupling is equipped with an appropriate cap to protect the sleeve from dust and to keep it clean.

- Connectors: 1 x SC Duplex female > 1 x SC Duplex female
   For single-mode fiber
   Ceramic sleeve
   With dust cover

- Colour: green
  Dimensions (LxWxH): ca. 34.7 x 25.6 x 9.3 mm

Scan this QR code to view the product All details, up-to-date prices and availability