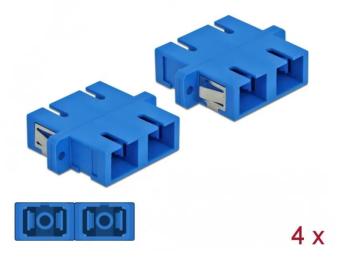

## Product Description

Delock Optical Fiber Coupler SC Duplex female to SC Dulex female Single-mode 4 pieces blue

With this SC Duplex coupling by Delock, optical fiber male connectors can be easily connected to each other. The coupling enables a direct connection to the optical fiber cable and is suitable for simple mounting in optical fiber connection boxes, cabinets and patch panels.

The coupling is equipped with an appropriate cap to protect the sleeve from dust and to keep it clean.

- Connectors: 1 x SC Duplex female > 1 x SC Duplex female
   For single-mode fiber
   Ceramic sleeve
   With dust cover

- With dust cover
  Mounting via metal holder or screws
  2 x mounting holes
  Mounting hole diameter: 2.4 mm
  Pitch of screw hole: ca. 30.4 mm
  Panel cut-out (WxH): ca. 26.6 x 9.5 mm
  Operating temperature: -20 °C ~ 70 °C
  Material: plastic
  Operating here

- Colour: blue
  Dimensions (LxWxH): ca. 34.7 x 25.6 x 9.3 mm

Scan this QR code to view the product All details, up-to-date prices and availability