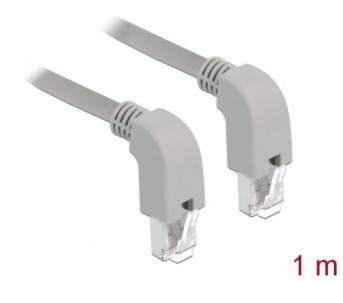

## Product Description

Delock Network cable RJ45 Cat.5e SF/UTP downwards / downwards angled 1 m

This network cable by Delock can be used to connect different networking devices, e.g. a NIC to a switch or a patch panel. The angled plug enables a space-saving installation in tight spaces behind appliances or in network closets.

- Connectors: 1 x RJ45 plug downwards angled > 1 x RJ45 plug downwards angled

- Connectors: 1 x RV45 p
   1:1 connected
   Cat.5e specification
   SF/UTP
   Copper cable
   Cable gauge: 26 AWG
   LSOH (halogen-free)
   Colour: grey
   Coblour: dispectar can 5 6