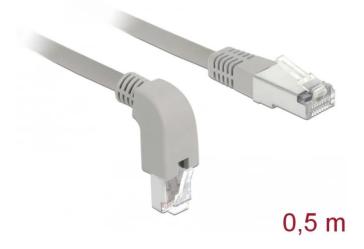

## Product Description

Delock Network cable RJ45 Cat.6A S/FTP downwards angled / straight 0.5 m

This network cable by Delock can be used to connect different networking devices, e.g. a NIC to a switch or a patch panel. The angled plug enables a space-saving installation in tight spaces behind appliances or in network closets.

- Connectors: 1 x RJ45 plug downwards angled > 1 x RJ45 plug straight

- Connectors: 1 x RV45 p
  1:1 connected
  Cat.6A specification
  S/FTP
  Copper cable
  Cable gauge: 26 AWG
  LSOH (halogen-free)
  Coblour: grey
  Coblour: grey

- Cable diameter: ca. 5.8 mm
  Cable length: ca. 0.5 m
- System requirements: A free RJ45 jack

Specifications

Scan this QR code to view the product All details, up-to-date prices and availability