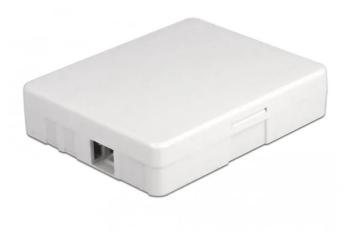

Item no.: 341448 86842 - Optical Fiber Connection Box for wall mounting for 2 x SC Simplex or LC **Duplex white** 

> from 6,83 EUR Item no.: 341448 shipping weight: 0.10 kg Manufacturer: Delock

## Product Description

Delock Optical Fiber Connection Box for wall mounting for 2 x SC Simplex or LC Duplex white This fiber optical connection box by Delock can be used for wall mounting and can accommodate up to two SC Simplex or LC Duplex fiber optical couplings

- 2 slots for SC Simplex or LC Duplex couplings
  Wall mounting: 2 x mounting holes; Mounting hole diameter: 7 mm; Pitch of screw hole: ca. 60 mm
- Cover with label tapProtective flip
- Colour: white
  Material: ABS
- Dimensions (LxWxH): ca. 100 x 80 x 23 mm
- Package content: Optical fiber connection box, 2 x heat shrink splice protection, 2 x screw, 2 x dowel