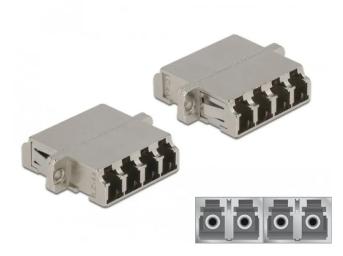

## Product Description

Delock Optical Fiber Coupler LC Quad female to LC Quad female Single-mode metal

With this LC Quad coupling by Delock, optical fiber male connectors can be easily connected to each other. The coupling enables a direct connection to the optical fiber cable and is suitable for simple mounting in optical fiber connection boxes, cabinets and patch panels.

The coupling is equipped with an appropriate cap to protect the sleeve from dust and to keep it clean.

- Connectors: 1 x LC Quad female > 1 x LC Quad female
- For single-mode fiber
  Ceramic sleeve
  With dust cover