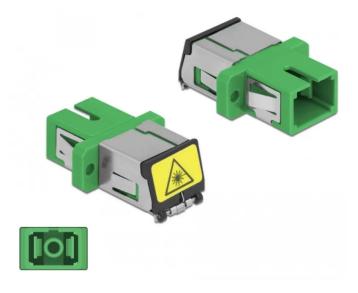

## Product Description

Delock Optical Fiber Coupler with laser protection flip SC Simplex female to SC Simplex female Single-mode green

With this SC Simplex coupling by Delock, optical fiber male connectors can be easily connected to each other. The coupling enables a direct connection to the optical fiber cable and is suitable for simple mounting in optical fiber connection boxes, cabinets and patch panels.

The integrated flip ensures protection against laser radiation.

The coupling is equipped with an appropriate cap to protect the sleeve from dust and to keep it clean.

- Connectors: 1 x SC Simplex female > 1 x SC Simplex female
- For single-mode fiber Ceramic sleeve •
- With a laser protection flip and a dust protection cap
- Mounting via metal holder or screws
  2 x mounting holes
- Mounting hole diameter: 2.4 mm
  Pitch of screw hole: ca. 18 mm
- Panel cut-out (WxH): ca. 13.4 x 9.5 mm
  Operating temperature: -20 °C ~ 70 °C
  Material: plastic