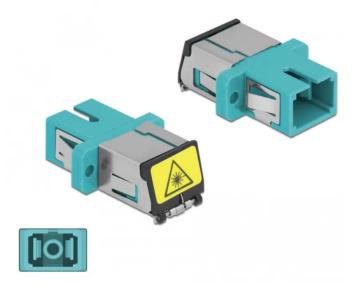

## Product Description

Delock Optical Fiber Coupler with laser protection flip SC Simplex female to SC Simplex female Multi-mode aqua

With this SC Simplex coupling by Delock, optical fiber male connectors can be easily connected to each other. The coupling enables a direct connection to the optical fiber cable and is suitable for simple mounting in optical fiber connection boxes, cabinets and patch panels.

The integrated flip ensures protection against laser radiation.

The coupling is equipped with an appropriate cap to protect the sleeve from dust and to keep it clean.

- Connectors: 1 x SC Simplex female > 1 x SC Simplex female
   For multi-mode fiber OM3
- Ceramic sleeve With a laser protection flip and a dust protection cap
- Mounting via metal holder or screws
  2 x mounting holes
- Mounting hole diameter: 2.4 mm
- Pitch of screw hole: ca. 18 mm
  Panel cut-out (WxH): ca. 13.4 x 9.5 mm
  Operating temperature: -20 °C ~ 70 °C
- Material: plastic
  Colour: aqua
- Dimensions (LxWxH): ca. 27.4 x 12.7 x 9.3 mm