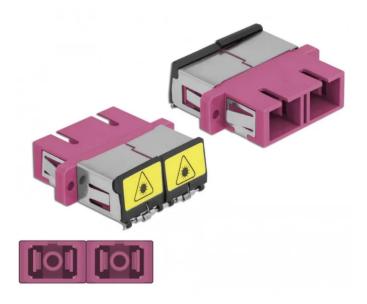

## Product Description

Delock Optical Fiber Coupler with laser protection flip SC Duplex female to SC Duplex female Multi-mode violet

With this SC Simplex coupling by Delock, optical fiber male connectors can be easily connected to each other. The coupling enables a direct connection to the optical fiber cable and is suitable for simple mounting in optical fiber connection boxes, cabinets and patch panels.

The integrated flip ensures protection against laser radiation.

The coupling is equipped with an appropriate cap to protect the sleeve from dust and to keep it clean.

- Connectors: 1 x SC Duplex female > 1 x SC Duplex female
   For multi-mode fiber OM4
- Ceramic sleeve
- With a laser protection flip and a dust protection cap
- Mounting via metal holder or screws
  2 x mounting holes
- Mounting hole diameter: 2.4 mm
- Pitch of screw hole: ca. 30.7 mm
  Panel cut-out (WxH): ca. 26,6 x 9,5 mm
  Operating temperature: -20 °C ~ 70 °C
- Material: plastic
  Colour: violet
- Dimensions (LxWxH): ca. 34.7 x 25.6 x 9.3 mm