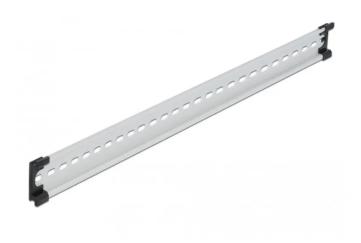

## Product Description

Delock DIN Rail 35 x 7.5 mm (50 cm) Aluminium, slot holes

This DIN rail by Delock can be used to mounting different electronic devices and components.

The DIN rail can be mounted in a control cabinet and is used as a mounting system, e.g. for power supplies, screw terminals and interface modules. To allow easy installation, the DIN rail is provided with slot holes.

- Mounting hole: 12.0 x 5.5 mm
  Material: aluminium
- Dimensions (LxWxH): ca. 500.0 x 35.0 x 7.5 mm
  Package content: 1 x DIN rail, 2 x end cover

Specifications

Scan this QR code to view the product All details, up-to-date prices and availability