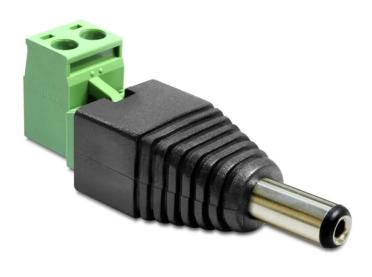

## 65488 - Adapter DC 5.5 x 2.5 mm male > Terminal Block 2 pin 2-part

## Product Description

Delock Adapter DC 5.5 x 2.5 mm male > Terminal Block 2 pin 2-part

This terminal block adapter by Delock can be used to connect bare wires. Thus the adapter is not only convenient for special industry applications, but also for the hobby area, e.g. railway modelling. Various devices with a suitable DC power connector can be connected to the adapter and are supplied with power individually (depending on the requirements of

- Connectors: 1 x DC 5.5 x 2.5 mm male; 1 x 2 pin terminal block
   Positive pole inside, negative pole outside
- Removable Terminal Block
  DC pin length: ca. 11 mm
- Pitch: 5.00 mm
  Package content: Adapter