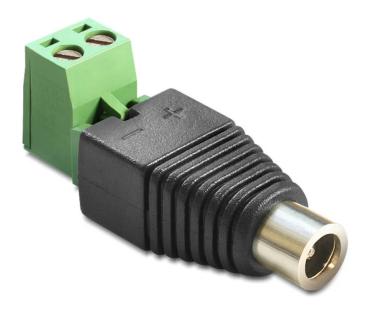

## 65486 - Adapter DC 5.5 x 2.5 mm female > Terminal Block 2 pin 2-part

## Product Description

Delock Adapter DC 5.5 x 2.5 mm female > Terminal Block 2 pin 2-part

This terminal block adapter by Delock can be used to connect bare wires. Thus the adapter is not only convenient for special industry applications, but also for the hobby area, e.g. railway modelling. Various devices with a suitable DC power connector can be connected to the adapter and are supplied with power individually (depending on the requirements of

- Connectors: 1 x DC 5.5 x 2.5 mm female; 1 x 2 pin terminal block
  Positive pole inside, negative pole outside
- Removable Terminal BlockPitch: 5.00 mm
- Package content: Adapter

Specifications

Scan this QR code to view the product