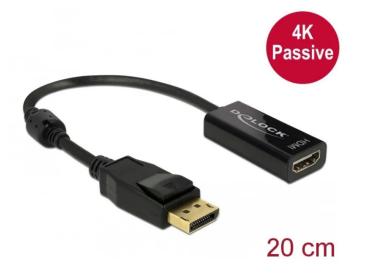

## Item no.: 341277 62609 - Adapter DisplayPort 1.2 male > HDMI female 4K Passive black

## Product Description

Delock Adapter DisplayPort 1.2 male > HDMI female 4K Passive black

This adapter by Delock enables the connection of an HDMI monitor to the system via a free DisplayPort interface. The adapter supports a resolution up to 4K Ultra HD at 30 Hz and is backward compatible to Full-HD 1080p.

- Connectors: 1 x DisplayPort 20 pin male > 1 x HDMI-A 19 pin female
- Chipset: Parade PS8402A
  DisplayPort 1.2 and High Speed HDMI specification
- Passive converter (level shifter), suitable only for graphics cards with DP++ output
   Resolution up to 3840 x 2160 (at) 30 Hz (depending on the system and the connected hardware)
- Supports 3D displays (1080p (at) 120 Hz)
  Connectors: gold-plated
  1 x ferrite core

- Cable length without connectors: ca. 20 cm
  Colour: black
- •
- OS independent, no driver installation necessary System requirements: A free DisplayPort DP++ female •

Scan this QR code to view the product All details, up-to-date prices and availability