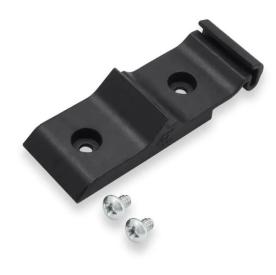

## Product Description

PR5MEC11 - Compact DIN Rail Kit

Compact DIN rail kit consisting of a plastic DIN rail adapter (70 x 25 x 14,5 mm) and two Philips pan head screws #6-32x3/16.

- Mounting standard: 35 mm DIN railMaterial: ABS + PC plastic

- Weight: 6.5 g
   Screws included: Philips Pan Head screw #6-32x3/16, 2 pcs.
- Dimensions: 70 x 25 x 14,5 mm
  RoHS compliant: Yes