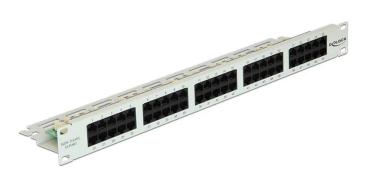

## Product Description

Delock 19 Patch Panel 50 Port Cat.3 ISDN grey This Patch Panel by Delock can be mounted in a 19 rack. At the LSA blocks you can install up to 50 telephone or ISDN cables with a punch down tool.

- External Connector: 50 x RJ45 jack, 8P4C

- External Connector: So X R045 Jack, 8P4C
  Internal Connector: LSA block
  For mounting in 19 racks, 1U
  Cable routing 180°
  Unshielded (Cat.3)
  Cable diameter up to 0.644 mm (22 26 AWG)
  Metal boueing
- Metal housing
- Colour: light grey RAL 7035
  Dimensions (LxWxH): ca. 482.6 x 104.9 x 44.3 mm
  Package content:19 Patch Panel, Cable ties