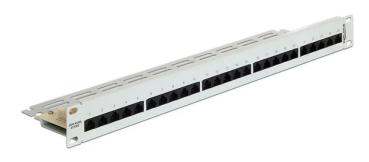

## Product Description

Delock 19 Patch Panel 25 Port Cat.3 ISDN grey

This Patch Panel by Delock can be mounted in a 19 rack. At the LSA blocks you can install up to 25 telephone or ISDN cables with a punch down tool.

- External Connector: 25 x RJ45 jack, 8P4C
  Internal Connector: LSA block
  For mounting in 19 racks, 1U
  Cable routing 180°
  Unshielded (Cat.3)
  Cable diameter up to 0.644 mm (22 26 AWG)
  Metal housing
- Metal housing
- Near Housing
  Colour: light grey RAL 7035
  Dimensions (LxWxH): ca. 482.6 x 104.9 x 44.3 mm
  Package content:19 Patch Panel, Cable ties