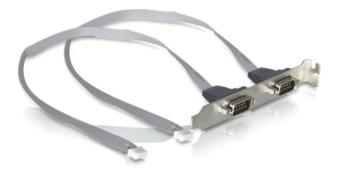

## Item no.: 339014 41791 - slot bracket 2 x COM port with 2 mm pitch

## Product Description

Delock slot bracket 2 x COM port with 2 mm pitch

This Delock slot bracket can be installed into a free slot of your PC and enables you to lead out two internal COM ports in order to connect 2 external serial devices. This slot bracket is compatible to MSI and miscellaneous VIA motherboards, which have an internal comport pin header with 2.0 mm pitch. The standard pin header pitch is 2.54 mm and not compatible to this product.

- Connections: 2 x COM 2.0 mm internal, 2 x serial DB9 external
  Slot bracket for installation into PCI slot
- For MS1 / misc. VIA and other mainboards with 2.0 mm COM port pin header
  Cable length: 30cm
- System requirements: PC with a free PCI slot, two free COM ports internal with 2.0 mm pitch
  Package content: Slot bracket 2x COM port