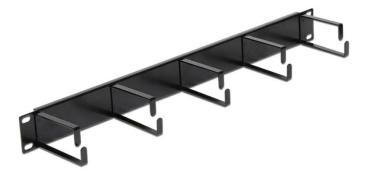

## Product Description

Delock 19 Cable Management Panel black

This Cable Management Panel by Delock can be mounted in a 19 rack. With the solid metal D-ring hooks the patch cords can be neatly routed horizontally.

- For mounting in 19 racks, 1U
  Metal panel with 5 metal hooks
  Colour: jet black RAL 9005
  Dimensions (LxWxH): ca. 482.6 x 76.4 x 43.5 mm
  System requirements: Screwdriver for assembly
  Package content: 19 Cable Management Panel, dismantled