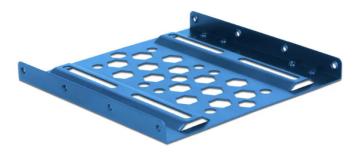

## Product Description

Delock Aluminium installation frame 2.5 to 3.5 blue With this aluminium installation frame by Delock a 2.5 drive, such as an SSD or HDD, can be mounted in a 3.5 drive bay of a PC. The extensive installation options allow a secure attachment of the frame. The honeycomb design and the optional fans ensure cooling when using fast drives.

- For installation into a 3.5 bay
- For 1 x 2.5 device
  Horizontal and vertical mounting holes
- 2 x 40 mm fan mounting
  Air permeable honeycomb design
  Material: aluminium

- Colour: blue
  Dimensions (LxWxH): ca. 101.8 x 98.0 x 9.8 mm
  System requirements: A free 3.5 bay
  Package content: Installation frame, 8 x screws M3