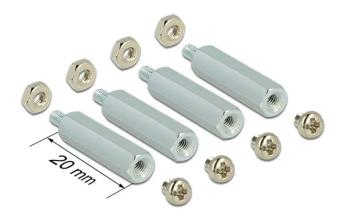

Specification

- Raspberry Pi boards, converter and adapter can be mount on top of each other
- Connect adapter and converter to the Raspberry board

  4 x M2.5 standoff, length 20 mm

  4 x M2.5 4 mm screw
- 4 x nut

System requirements: Raspberry Pi board

Package content

- 4 x screw
- 4 x nut
- 4 x standoff