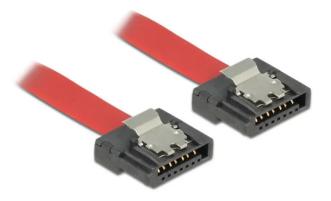

## Delock SATA 6 Gb/s Cable 100 cm red FLEXI

The Delock SATA FLEXI cables were specifically designed to be used in tight spaces in chassis. They are ultra-flexible and can be bent or kinked as required, even knots are possible. Another advantage is the extreme durability that prevents breakage or material weakness of the cables.

By using the SATA FLEXI cables, angled connectors are no longer necessary; the connectors can be easily bent in every desired direction. The short connectors provide more flexibility in tight spaces and are practical to use, and the metal clips ensure that the cables reliably click into place. The cables support data transfer rates of up to 6 Gb/s and are downwards compatible to previous SATA versions.

- Connectors: 1 x SATA 6 Gb/s 7 pin receptacle straight > 1 x SATA 6 Gb/s 7 pin receptacle straight With metal clips
- Data transfer rate up to: 6 Gb/s
  Downwards compatible to: SATA 1.5 Gb/s and 3 Gb/s
- Cable gauge: 28 AWG
  Colour: red
- Length incl. connectors: ca. 100 cm
- System requirements: a free SATA port
  Package content: SATA cable
- Package: Zip poly bag