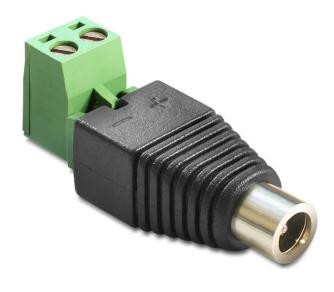

## 65423 - Adapter - DC female 5.5 x 2.1 mm > Terminal Block 2 pin, 2-part

## Product Description

Delock Adapter - DC female 5.5 x 2.1 mm > Terminal Block 2 pin, 2-part

This terminal block adapter by Delock can be used to connect bare wires. Thus the adapter is not only convenient for special industry applications, but also for the hobby area, e.g. railway modelling. Various devices with a suitable DC power connector can be connected to the adapter and are supplied with power individually (depending on the requirements of the device).

- Package content: AdapterPackage: Zip poly bag
- Connector: 1x DC female 5.5 x 2.1 mm, 1x 2 pin terminal block, removable terminal block
- Polarity: Positive pole inside, negative pole outside
  Pitch: 5.0 mm