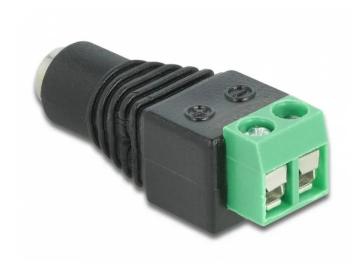

## 65421 - Adapter - DC female 5.5 x 2.1 mm > Terminal Block 2 pin

1,67 EUR

Item no.: 336622 shipping weight: 0.10 kg Manufacturer: Delock

## Product Description

Delock Adapter - DC female 5.5 x 2.1 mm > Terminal Block 2 pin

This terminal block adapter by Delock can be used to connect bare wires. Thus the adapter is not only convenient for special industry applications, but also for the hobby area, e.g. railway modelling. Various devices with a suitable DC power connector can be connected to the adapter and are supplied with power individually (depending on the requirements of the device).

- Package content: AdapterPackage: Zip poly bag
- Connector: 1x DC female 5.5 x 2.1 mm, 1x 2 pin terminal block
- Polarity: Positive pole inside, negative pole outside
  Pitch: 5.0 mm