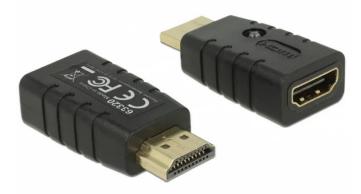

## Item no.: 336577 63320 - Adapter - HDMI A male > HDMI A female, EDID Emulator

shipping weight: 0.10 kg Manufacturer: Delock

## Product Description

Delock Adapter - HDMI A male > HDMI A female, EDID Emulator

This adapter by Delock emulates a monitor so that the signal source does not switch off the signal or change the resolution, even without a connected monitor. The adapter contains a standard set of EDID/DDC data, but it can also read and save the data of a connected monitor.

- Package content: EDID emulator, user manual
- Package: Retail Box
- Connectors: Input 1x HDMI A 19 pin male; output 1x HDMI A 19 pin female
  Resolution: Up to 3840 x 2160 at 60 Hz (depending on the system and the connected hardware)
  Power supply: No external power supply needed
  LED indicator: 1x
  Housing: Plastic housing
  Color: Black