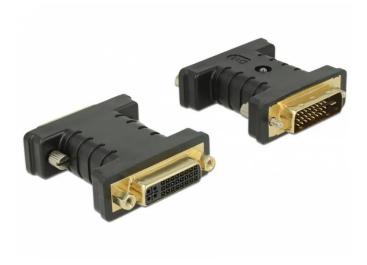

## Product Description

Delock Adapter - DVI male 24+1 > DVI female 24+5, EDID Emulator

This adapter by Delock emulates a monitor so that the signal source does not switch off the signal or change the resolution, even without a connected monitor. The adapter contains a standard set of EDID/DDC data, but it can also read and save the data of a connected monitor.

- Package content: EDID emulator, user manual
- Package: Retail Box
- Connectors: Input 1x DVI male 24+1 with screws; output 1x DVI female 24+5 with nuts, DVI-D (single link), VGA not wired
   Resolution: Up to 3840 x 2160 at 60 Hz (depending on the system and the connected hardware)
   Power supply: No external power supply needed
   LED indicator: 1x
   Housing: Plastic housing