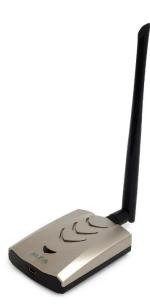

## Product Description

AWUS036ACHM - 802.11ac WiFi Range Boost USB Adapter

The ALFA USB adapter is an wireless USB adapter that provides users to launch wireless networks in the 2.4 GHz and 5 GHz band. You can configure the USB Wi-Fi adapter with Ad-hoc Mode to connect to other wireless computers, or with Infrastructure Mode to connect to a wireless AP or router for accessing the Internet.

- Chipset: MT7610U
- Standard: Wireless IEEE 802.11ac/a/b/g/n
- Frequency: 2.4 GHz/5 GHz
  RF connector: RP-SMA female
  Antenna: 2.4 GHz + 5 GHz dual-band 5 dBi dipole antenna
- Wireless speed: 802.11a: 6, 9, 12, 18, 24, 36, 48, 54 Mbps; 802.11b: 1, 2, 5.5, 11 Mbps; 802.11g: 6, 9, 12, 18, 24, 36, 48, 54 Mbps; 802.11n: Up to 150 Mbps; 802.11ac: Up to 433 Mbps
- Wireless security: WEP, WPA, WPA2, WPA Mixed, WPS
  Interface: Mini USB
- OS supported: Windows XP, Vista, 7, 8/8.1 and 10; Linux
- Package contents: 1x AWUS036ACHM, 1x detachable high-gain 5 dBi antenna, 1x 1m USB cable, 1x quick setup guide, 1x screen clip set