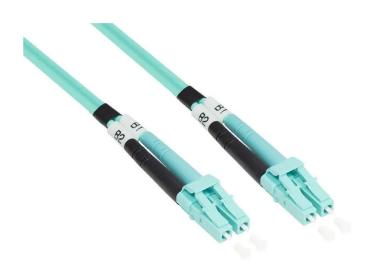

## Patch cable fibre optic duplex OM3 (multimode, 50/125) LC/LC, 30 m

### Product Description

Patch cable fibre optic duplex OM3 (multimode, 50/125) LC/LC, 30 m

In contrast to copper cables, optical cables work even under the most difficult conditions. The optical fibres do not affect any electronics and can bridge long distances thanks to their low attenuation.

#### LC connector

High-performance fibre optic connector for singlemode and multimode applications with a low insertion loss of only 0.1 dB and a return loss of 55 dB. The design of the LC connector is based on a single-fibre ceramic sleeve with 1.25 mm diameter for an optical fibre.

- Connector: LC/LC duplexFibre: OM3 (multimode, 50/125)
- Length: 30 mColour: aqua