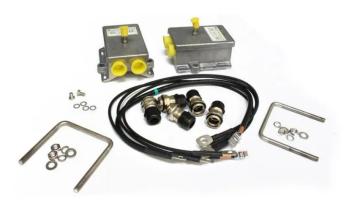

## Product Description

PTP 650 LPU and Grounding Kit (One Kit Per End)

PTP 650 LPUs provide transient voltage surge suppression for PTP 650 installations. Each PSU or Aux drop cable requires two LPUs, one near the Outdoor Unit and the other near the linked device, usually at the building entry point.

One LPU and grounding kit is required for the PSU drop cable connection to the Outdoor Unit. If the Outdoor Unit is to be connected to an auxiliary device, one additional LPU and grounding kit is required for the Aux drop cable.