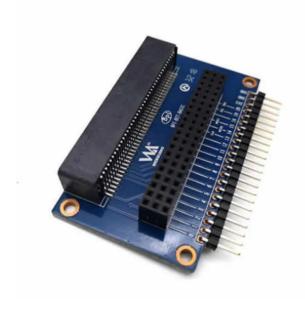

## **BPI: BIT BASE GPIO - Banana Pi - GPIO Expansion Board**

8,45 EUR

Item no.: 331232 shipping weight: 0.10 kg Manufacturer: BPI

## Product Description

BPI:Bit Base - GPIO Expansion Board

The BPI:bit base is a GPIO expansion board and the base GPIO board. This can also be used on Micro:Bit.

GPIO (General Purpose Input/Output) is a general purpose pin on an integrated circuit whose behavior, whether used as input or output contact, is freely definable by logical programming. Thus, these contacts have no purpose, are therefore unassigned and can therefore be used by the user in many ways.