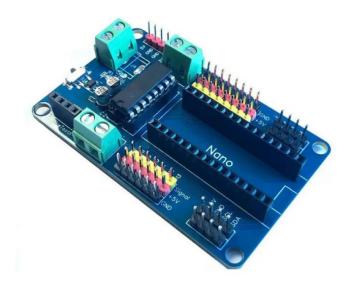

## Product Description

Banana Pi BPI NANO Robot Board

This robot board is designed for BPI-NANO and nano-compatible plantines. The BPI-NANO Robot Board with Motor Drive Expansion Plate, available in the BPI-NANO Controller, supports dual-circuit motor control. The standard pin design interfaces enable the development of small mobile robots.

- Driver chip: L293B

- Diriver chip: L2338
  Operating voltage: 5 V DC
  Motor drive voltage: 7-12 V DC
  Max. driving current: 1 A (per circuit)
  Pin for motor drive: Pin 4/5/6/7 (Arduino controller)
- Dimension: 56 x 57 mm